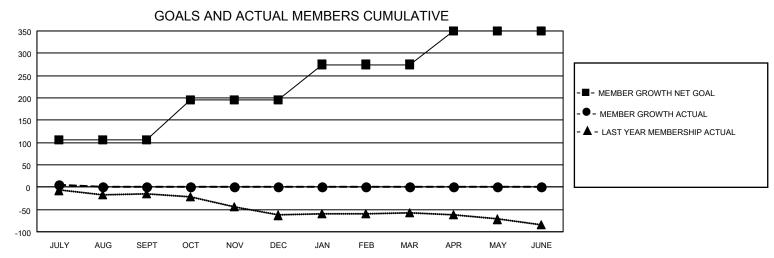

## District 27 C2

| LOCATION WISCONSIN           |               |             | District 27 C2 |                       |                          | Results as of: 7/31/2020 |                                                    |  |  |
|------------------------------|---------------|-------------|----------------|-----------------------|--------------------------|--------------------------|----------------------------------------------------|--|--|
| Clubs                        |               |             |                | Members               |                          |                          |                                                    |  |  |
|                              | RESULTS FO    | R 2020-2021 |                | RESULTS FOR 2020-2021 |                          |                          |                                                    |  |  |
| QUARTER                      | NEW CLUB GOAL | NEW CLUBS   | DROPPED CLUBS  | QUARTER M             | EMBER GROWTH NET<br>GOAL | MEMBER GROWTH<br>ACTUAL  | DROPPED<br>MEMBERS ACTUAL<br>(including transfers) |  |  |
| JULY/AUG/SEPT<br>OCT/NOV/DEC | 0<br>1        | 0           | 0              | JULY/AUG/SEPT         | r 105<br>90              | 18<br>0                  | 10<br>0                                            |  |  |
| JAN/FEB/MAR                  | 1             | 0           | 0              | JAN/FEB/MAR           | 80                       | 0                        | 0                                                  |  |  |
| APR/MAY/JUNE                 | 0             | 0           | 0              | APR/MAY/JUNE          | 75                       | 0                        | 0                                                  |  |  |
| 2                            | GOALS         | AND ACTUA   | L NEW CLUBS C  | UMULATIVE             | -                        |                          |                                                    |  |  |