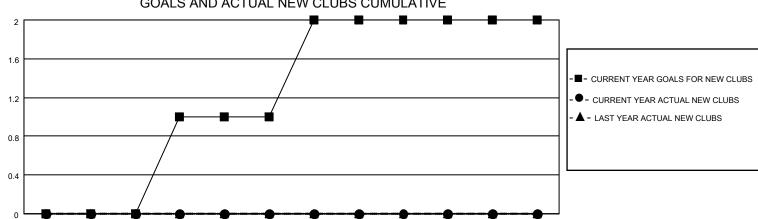

## District 27 C2

| LOCATION WISCONSIN           |               |             | District 27 C2 |                       |                          | Results as of: 7/31/2020 |                                                    |  |  |
|------------------------------|---------------|-------------|----------------|-----------------------|--------------------------|--------------------------|----------------------------------------------------|--|--|
| Clubs                        |               |             |                | Members               |                          |                          |                                                    |  |  |
|                              | RESULTS FO    | R 2020-2021 |                | RESULTS FOR 2020-2021 |                          |                          |                                                    |  |  |
| QUARTER                      | NEW CLUB GOAL | NEW CLUBS   | DROPPED CLUBS  | QUARTER M             | EMBER GROWTH NET<br>GOAL | MEMBER GROWTH<br>ACTUAL  | DROPPED<br>MEMBERS ACTUAL<br>(including transfers) |  |  |
| JULY/AUG/SEPT<br>OCT/NOV/DEC | 0<br>1        | 0           | 0              | JULY/AUG/SEPT         | r 105<br>90              | 18<br>0                  | 10<br>0                                            |  |  |
| JAN/FEB/MAR                  | 1             | 0           | 0              | JAN/FEB/MAR           | 80                       | 0                        | 0                                                  |  |  |
| APR/MAY/JUNE                 | 0             | 0           | 0              | APR/MAY/JUNE          | 75                       | 0                        | 0                                                  |  |  |
| 2                            | GOALS         | AND ACTUA   | L NEW CLUBS C  | UMULATIVE             | -                        |                          |                                                    |  |  |